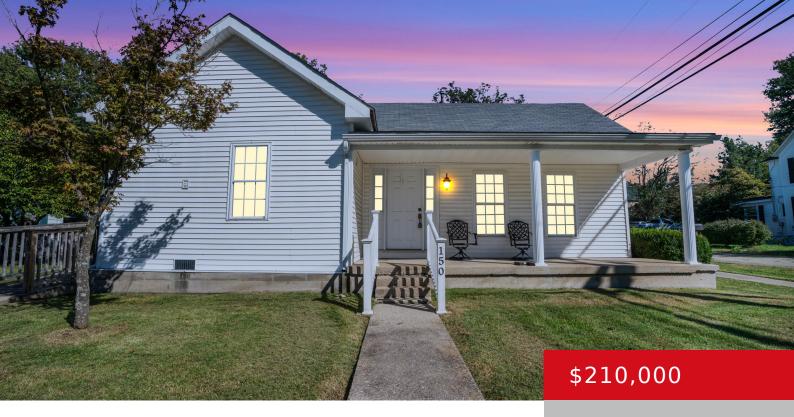

# 150 THOMPSON AVE, LEBANON JUNCTION, KY 40150

https://zhomesre.com

Welcome to 150 Thompson Ave! Nestled in the heart of Lebanon Junction, this charming home offers over 1,500 square feet of well-maintained living space. Upon entering, you're greeted by a spacious great room that flows into the living room, complete with side porch access and a convenient ramp for easy entry. The large eat-in kitchen, [...]

#### **Basics**

**Type:** Single Family Residence

Bedrooms: 2 beds Bathrooms: 1 bath

Area: 1557 sq ft Lot size: 9148 sq ft

Year built: 1974 Lot Features: Corner, Sidewalk, Level

Status: Pending

County Or Parish: Bullitt Subdivision Name: NONE