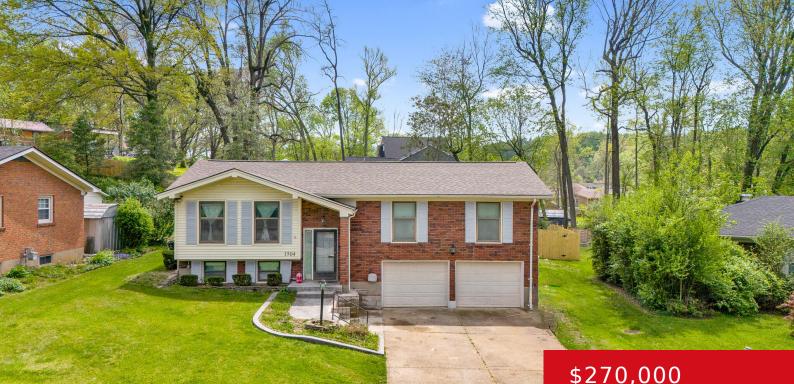

#### 1504 DELLWOOD DR, LOUISVILLE, KY 40216 https://zhomesre.com

1504 Dellwood Dr., this home on Dellwood has a lot of space with 3 bedrooms, 2 full bathrooms on the upper level along with a enclosed porch, a room off the kitchen that is being used as a dining room but could easily be a family room. The lower level has a laundry room & [...]

- \$270,000

#### Basics

Type: Single Family Residence Bedrooms: 3 beds Area: 2518 sq ft Year built: 1971 Subdivision Name: CLOVERLEAF Status: Active Under Contract Bathrooms: 2 baths Lot size: 20059 sq ft County Or Parish: Jefferson Bathrooms Full: 2

## **Building Details**

| Foundation Details: Poured Concrete | Stories: 2                                           |
|-------------------------------------|------------------------------------------------------|
| Electric: Residential               | Fencing: Other, Full, Wood                           |
| Roof: Shingle                       | Construction Materials: Brick, Brk/Ven, Vinyl Siding |
| Garage Spaces: 2                    | Basement: Finished                                   |