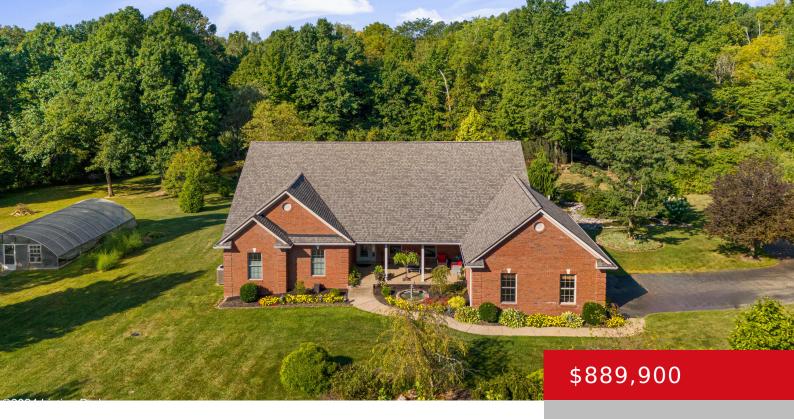

### 1504 HARROD DR, CRESTWOOD, KY 40014

https://zhomesre.com

You will truly think you have stepped into paradise when you enter this property! Unbelievable 5 acre property in Crestwood. The home offers a gorgeous all brick ranch home with a 30'x30' pole barn and a pond! The home has been immaculately cared for! The main level has hardwood floors throughout the majority of the [...]

### **Basics**

**Type:** Single Family Residence

Bedrooms: 3 beds Bathrooms: 4 baths

Area: 4323 sq ft

Year built: 2006

Lot size: 220413.6 sq ft

County Or Parish: Oldham

Status: Pending

# **Building Details**

**Foundation Details:** Poured Concrete **Stories:** 1

**Electric:** Residential **Roof:** Shingle

**Construction Materials:** Brick **Garage Spaces:** 4

**Basement:** Walkout Finished