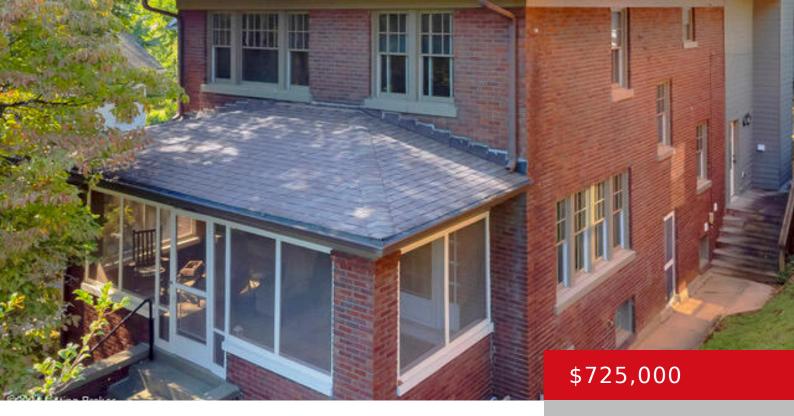

#### 1505 TYLER PARK DR, LOUISVILLE, KY 40204

https://zhomesre.com

Welcome to 1505 Tyler Park Drive, a stunning 4-bedroom, 4.5-bath home in the heart of Louisville. This beautiful residence has been thoughtfully renovated with a new addition in 2010, seamlessly blending modern comforts with classic charm. The updated kitchen is a chef's dream, featuring high-end appliances and an inviting hearth room with a gas fireplace—perfect [...]

#### **Basics**

**Type:** Single Family Residence

Bedrooms: 4 beds
Area: 4107 sq ft

Year built: 1918

County Or Parish: Jefferson

Bathrooms Full: 3

Status: Active

Bathrooms: 4 baths

# **Building Details**

Stories: 2 Electric: Residential

Fencing: Full Roof: Shingle

**Construction Materials:** Brk/Ven **Garage Spaces:** 1

**Basement:** Walkout Finished

## **Amenities & Features**

**Cooling:** Central Air **Fireplaces Total:** 2

**Exterior Features:** Screened in Porch, Deck **Utilities:** Public Sewer, Public Water

Parking Features: 1 Car Carport, Detached, Off-Street Heating: Natural Gas