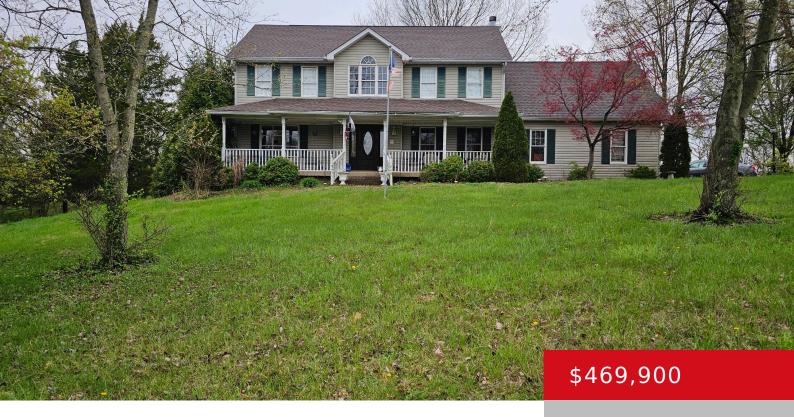

## 1506 ECHO TRAIL, LOUISVILLE, KY 40245

https://zhomesre.com

Beautiful home very near the Parklands that needs some TLC. The first thing you notice is the huge pond out front and the 40 foot long covered porch. On the 1st floor off the foyer is a formal dining room and living room, and down the hallway is the eat-in kitchen and large den with [...]

### **Basics**

Type: Single Family Residence Status: Active

Bedrooms: 3 beds Bathrooms: 3 baths

**Area: 3528** sq ft Lot size: 224116 sq ft

Year built: 1993 County Or Parish: Jefferson

**Subdivision Name: NONE Bathrooms Full: 2** 

# **Building Details**

Foundation Details: Poured Concrete Stories: 2

**Electric:** Residential Fencing: Partial, Wood

**Roof:** Shingle **Construction Materials:** Vinyl Siding

**Garage Spaces:** 2 **Basement:** Walkout Finished

## **Amenities & Features**

Exterior Features: Out Buildings, Porch, Cooling: Central Air

Pond, Balcony

Utilities: Electricity Connected, Fuel:Natural, Septic Parking Features: Attached, Entry Side,

System, Public Water