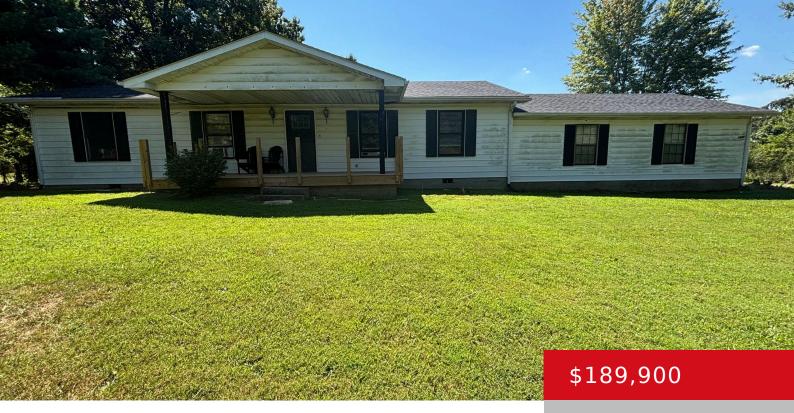

## **1506 HIGHWAY 79, IRVINGTON, KY 40146**

https://zhomesre.com

Come tour this 3 bedroom 1 bathroom home situated on over 2 acres in Irvington. This home has gorgeous laminate flooring, tons of space to make this home your own! Conveniently located just moments from the heart of Irvington and just 10 miles from Brandenburg Bypass. Call to schedule your tour today!

#### **Basics**

**Type:** Single Family Residence **Status:** Pending

**Bedrooms: 3** beds **Bathrooms: 1** bath

**Area: 1456** sq ft **Lot size: 93218.4** sq ft

Year built: 1988 County Or Parish: Breckinridge

# **Building Details**

**Foundation Details:** Slab **Stories:** 1

Electric: Residential Fencing: Chain Link

Roof: Shingle Construction Materials: Vinyl Siding

**Garage Spaces:** 4 **Basement:** None