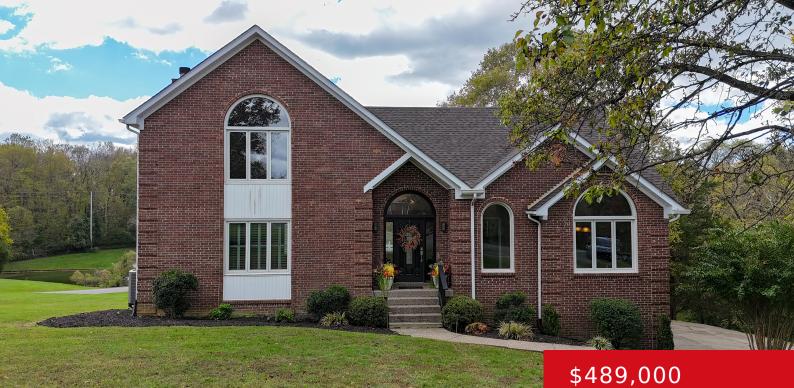

## 1508 COLONIAL CT, GOSHEN, KY 40026

https://zhomesre.com

Welcome to 1508 Colonial Ct, a beautifully maintained residence nestled in the heart of Oldham County. Situated on a quiet cul-desac, this charming home offers a perfect blend of modern comforts and classic appeal, making it an ideal retreat for families and individuals alike. With 3 bedrooms & 2.5 baths, this home provides ample space [...]

### Basics

Type: Single Family ResidenceStatus: ActiveBedrooms: 3 bedsBathrooms: 3 bathsArea: 3600 sq ftLot size: 69260 sq ftYear built: 1990Lot Features: Cul De SacCounty Or Parish: OldhamSubdivision Name: TAYLOR CREEK WOODSBathrooms Full: 2Subdivision Name: TAYLOR CREEK WOODS

## **Building Details**

Foundation Details: Poured Concrete Electric: Residential Roof: Shingle Garage Spaces: 2 Stories: 1 Fencing: None Construction Materials: Wood Frame, Brick Basement: Walkout Unfinished

# **Amenities & Features**

Cooling: Central AirFireplaces Total: 2Exterior Features: DeckUtilities: Septic System, Public WaterParking Features: 2 Car Carport, Attached, Entry Side,<br/>Lower LevelHeating: Electric, Heat Pump