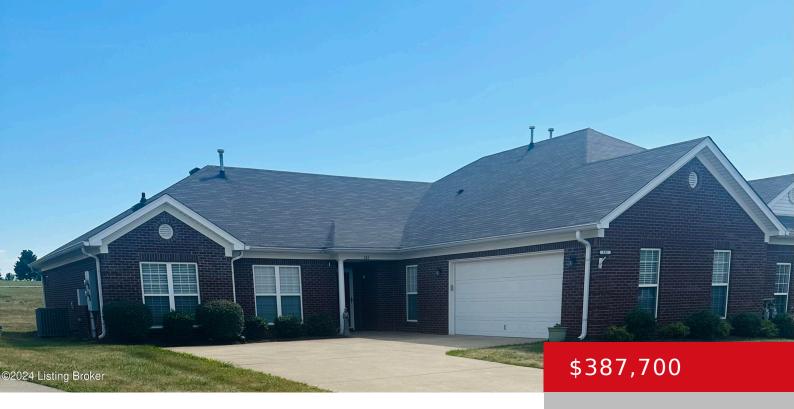

## 151 CLUBHOUSE DR, SHELBYVILLE, KY 40065

https://zhomesre.com

Take a look at this 3 bedroom, 2 bath brick one story patio home, centrally located at 151 Clubhouse Drive in beautiful Fairway Crossing. The eat-in kitchen has new granite counter tops, lots of cabinets, all new appliances and new garbage disposal as well as glare reduction on the kitchen window. Next to the kitchen [...]

### **Basics**

**Type:** Condominium **Status:** Pending

Bedrooms: 3 beds Bathrooms: 2 baths

Area: 2231 sq ft Lot size: 8710 sq ft

Year built: 2008 Lot Features: Golf Course

County Or Parish: Shelby Subdivision Name: FAIRWAY CROSSING

# **Building Details**

**Foundation Details:** Slab **Stories:** 1, 1

**Electric:** Residential **Fencing:** None

Roof: Shingle Construction Materials: Brick

**Garage Spaces:** 2 **Basement:** None