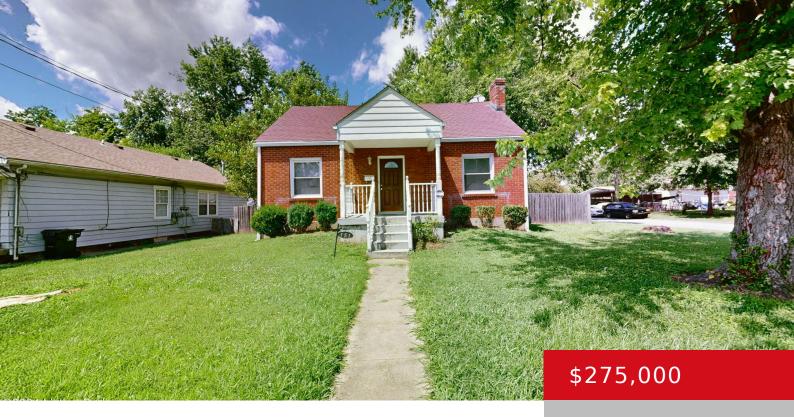

### 151 OTTAWA AVE, LOUISVILLE, KY 40214

https://zhomesre.com

This wonderful 1 1/2 story brick home offers 1889 Sq. Ft. of living space, 852 Sq. Ft. in the unfinished basement and is positioned on a double corner lot (Approximately 72′ X 135′) with a fully fenced rear yard and a 2-car garage. The home has 4 bedrooms, 2 full baths, a bonus room (home [...]

- 4 heds
- 2 haths
- Single Family Residence
- Active
- 1889 sq ft

### **Basics**

Type: Single Family Residence Status: Active

Bedrooms: 4 beds Bathrooms: 2 baths

Area: 1889 sq ft Lot size: 10106 sq ft

Year built: 1942 Lot Features: Corner, Sidewalk, Level, Storm Sewer

County Or Parish: Jefferson Subdivision Name: MERIDALE