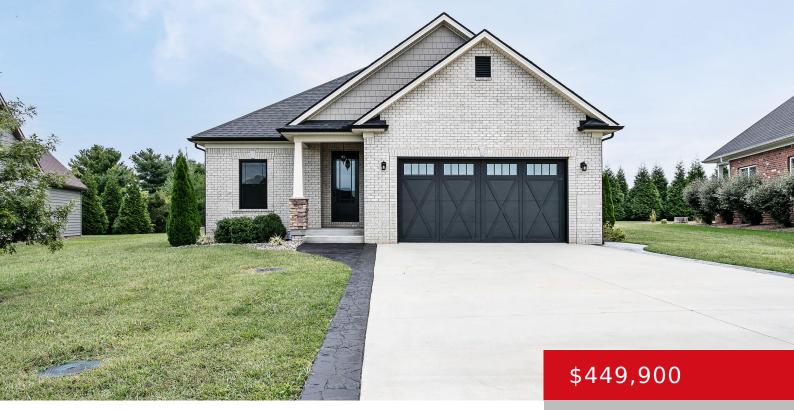

## 151 REMINGTON DR, BARDSTOWN, KY 40004

https://zhomesre.com

Discover luxury living in the highly sought-after Maywood subdivision! This stunning 3-bedroom, 2-bathroom home offers a great layout with high-end finishes. The kitchen offers ample cabinet space. The serene master suite with a spacious master bathroom. Enjoy outdoor relaxation on your covered rear patio, looking into the beautifully yard. Experience elegance and convenience in this [...]

#### **Basics**

**Type:** Single Family Residence **Status:** Active

**Bedrooms: 3** beds **Bathrooms: 2** baths

**Area: 1770** sq ft **Lot size: 14374.8** sq ft

Year built: 2019 County Or Parish: Nelson

**Subdivision Name:** MAYWOOD **Bathrooms Full:** 2

# **Building Details**

Stories: 1 Electric: Residential

**Roof:** Shingle **Construction Materials:** Brick

Garage Spaces: 2 Basement: None