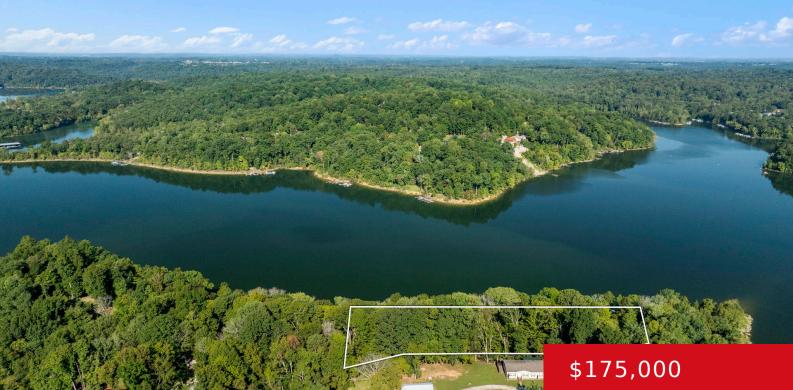

#### **151 SOUTHEND RETREAT LN, MAMMOTH CAVE, KY 42259**

https://zhomesre.com

STUNNING VIEWS of Nolin Lake on these SEVEN LOTS that total over 2 acres - ALL WATERFRONT. There is over 600 feet of waterfront. An older 1970 cabin has been gutted on the property, just waiting for the new owner to finish and make it their own. There are NEW WINDOWS inside the cabin that [...]