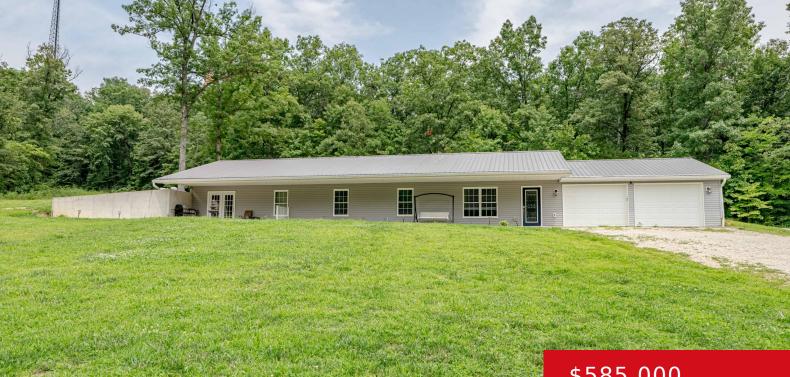

#### **151 WRIGHT CLARK CEMETERY LN, CECILIA, KY 42724**

https://zhomesre.com

Welcome to your dream home on 47 acres of breathtaking land perfect for hunting, recreation, or enjoying abundant wildlife. The main residence features 4 spacious bedrooms and an optional 5th bedroom/home office. With 3 full bathrooms, a generous open-plan kitchen, dining, and living area, this home combines comfort and elegance. The Primary suite is a [...]

### \$585,000

### Basics

Type: Single Family Residence Bedrooms: 6 beds Area: 4200 sq ft Year built: 2020 Subdivision Name: NONE

Status: Active Bathrooms: 5 baths Lot size: 2047320 sq ft County Or Parish: Hardin Bathrooms Full: 5

## **Building Details**

Foundation Details: Slab Electric: Residential Roof: Metal Garage Spaces: 6 Stories: 1 Fencing: None Construction Materials: Vinyl Siding Basement: None