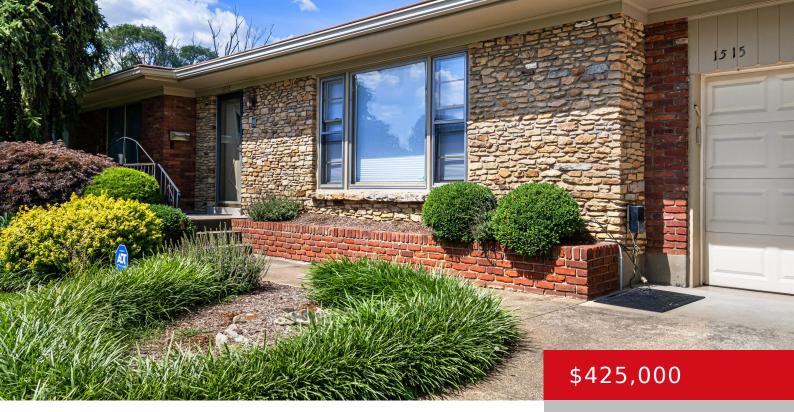

#### **1515 VIVIAN LN, LOUISVILLE, KY 40205**

https://zhomesre.com

Prime location. Updated. Move in ready. Welcome to 1515 Vivian Ln in the fabulous Big Spring village. This fantastic 3 bedroom, 2 full bath Mid century modern brick ranch home is ready for its new tenants. Welcomed by the beautifully manicured landscaping, prepare to fall in love. This beauty offers a large living room with [...]

#### Basics

Type: Single Family Residence Bedrooms: 3 beds Area: 2871 sq ft Year built: 1960 Subdivision Name: BIG SPRINGS VILLAGE Status: Active Bathrooms: 2 baths Lot size: 10454.4 sq ft County Or Parish: Jefferson Bathrooms Full: 2

## **Building Details**

Foundation Details: Poured Concrete Electric: Residential Roof: Shingle Garage Spaces: 1 Stories: 1 Fencing: Full Construction Materials: Brick, Stone Basement: Partially finished