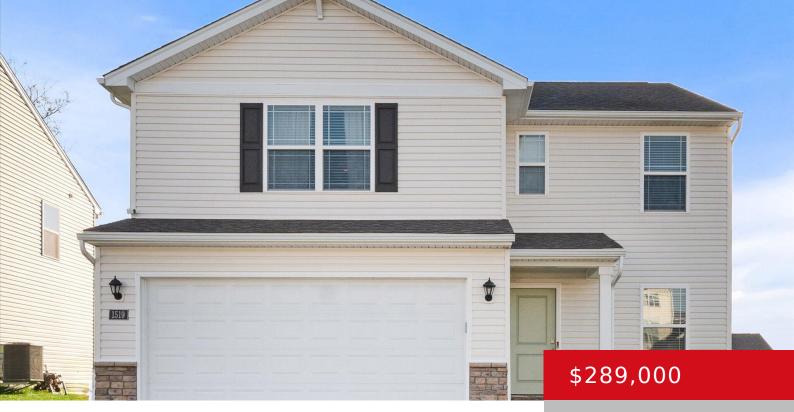

#### 1519 ROBIN RD, SHELBYVILLE, KY 40065

https://zhomesre.com

Trendy Sienna plan, this house is only 1 year old – Shows like a brand new house! Open concept floor plan with stunning kitchen including stainless steel appliances, upgraded cabinets with island & pantry. Three bedrooms upstairs with a convenient laundry room and loft on the second floor. Master Bedroom & bath has double vanity, [...]

- 3 beds
- 3 baths
- Single Family Residence
- Active
- 1818 sq ft

### Basics

Type: Single Family Residence Bedrooms: 3 beds Area: 1818 sq ft Year built: 2023 Subdivision Name: ROBIN PLACE

Rooms

Rooms Total: 10