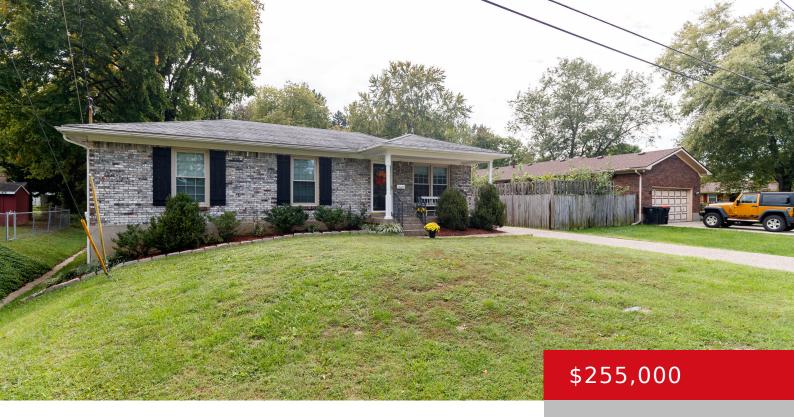

#### 1520 TALMADGE WAY, LOUISVILLE, KY 40216

https://zhomesre.com

Welcome to your dream home! This beautiful 3-bedroom, 1.5-bath home residence combines classic charm with contemporary flair. Step inside to discover new LVT flooring throughout, giving the space a modern and fresh feel. Recent upgrades include new windows that enhance energy efficiency and elevate curb appeal. A beautiful front porch offers a serene spot to [...]

### **Basics**

**Type:** Single Family Residence

Bedrooms: 3 beds
Area: 1900 sq ft

Year built: 1975

**Subdivision Name: SANDERS PARK** 

**Status:** Active

Bathrooms: 2 baths

**Lot size: 5662.8** sq ft

# **Building Details**

Stories: 1 Electric: Residential

Fencing: Chain Link Roof: Shingle

Construction Materials: Brick Basement: Finished

## **Amenities & Features**

Cooling: Central Air Exterior Features: Porch

Utilities: Electricity Connected, Public Water Parking Features: Driveway

**Heating:** Electric