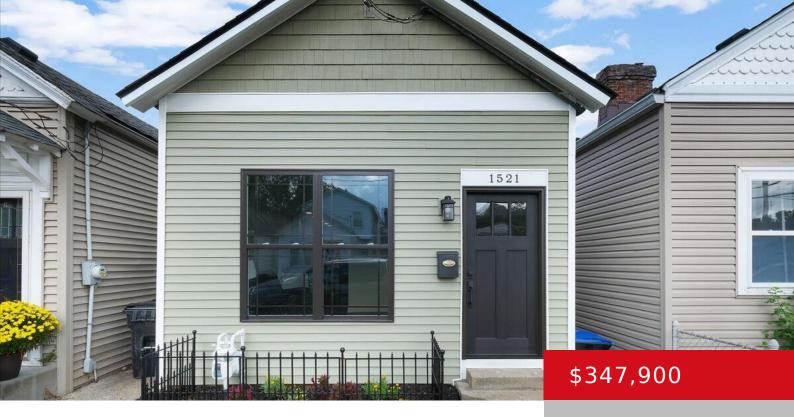

## 1521 CHRISTY AVE, LOUISVILLE, KY 40204

https://zhomesre.com

Welcome home to 1521 Christy Avenue, located right off Cherokee Rd and Baxter Ave. You won't find another home with TWO primary suites in the Highlands Area! The first primary suite is located on the main level, alongside the laundry room. You'll also find 1 half bath for guests, the gorgeous kitchen and the living [...]

- 3 heds
- 3 haths
- Single Family Residence
- Active
- 1464 sq ft

#### **Basics**

**Type:** Single Family Residence

Bedrooms: 3 beds

Area: 1464 sq ft

Lot size: 2178 sq ft

Area: 1464 sq ft

Year built: 1897

Lot size: 2178 sq ft