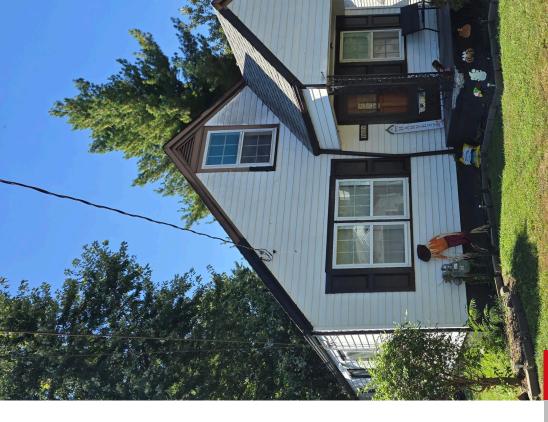

#### **1526 SOUTHGATE AVE, LOUISVILLE, KY** 40215

https://zhomesre.com

Attention investors and savvy homebuyers! Welcome to 1526 Southgate Ave – a well maintained 3 bed, 1 bath home with great bones, unfinished basement, garage, and large lot on a coveted dead-end street. This is a great value on a property bursting with potential. Investors will enjoy consistent, turnkey cash flow from this professionally managed [...]

### Basics

Type: Single Family Residence Bedrooms: 3 beds Area: 1264 sq ft Year built: 1941 County Or Parish: Jefferson Bathrooms Full: 1 Status: Active
Bathrooms: 1 bath
Lot size: 7840.8 sq ft
Lot Features: DeadEnd, Level
Subdivision Name: SOUTH GATE

# **Building Details**

| Foundation Details: Poured Concrete | Stories: 1                                                 |
|-------------------------------------|------------------------------------------------------------|
| Electric: Residential               | Fencing: Partial, Chain Link                               |
| Roof: Shingle                       | <b>Construction Materials:</b> Aluminum Siding, Wood Frame |
| Garage Spaces: 1                    | Basement: Unfinished                                       |