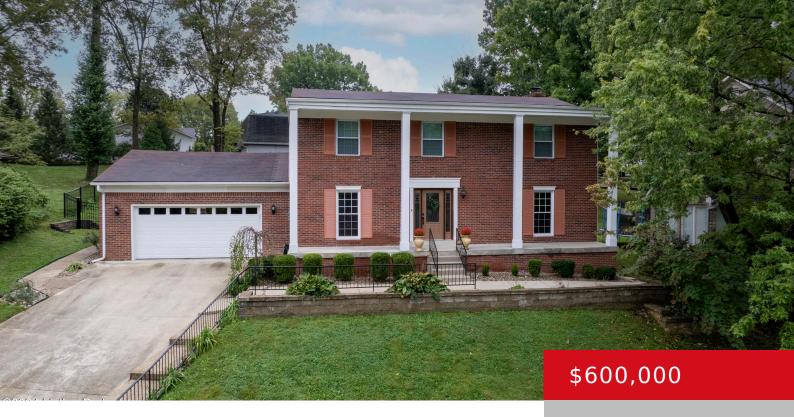

### 1528 SYLVAN WAY, LOUISVILLE, KY 40205

https://zhomesre.com

Welcome to this stunning brick two-story traditional home in the highly desirable Belknap neighborhood, just minutes from the Louisville Zoo, Bellarmine University, and Atherton High School, with only a 10-minute drive to downtown Louisville. This home features gorgeous cherry hardwood floors and elegant coffered ceilings. The spacious main floor includes a living and dining room, [...]

#### **Basics**

**Type:** Single Family Residence **Status:** Pending

**Bedrooms: 4** beds **Bathrooms: 4** baths

**Area: 3906** sq ft **Lot size: 12196.8** sq ft

Year built: 1974 County Or Parish: Jefferson