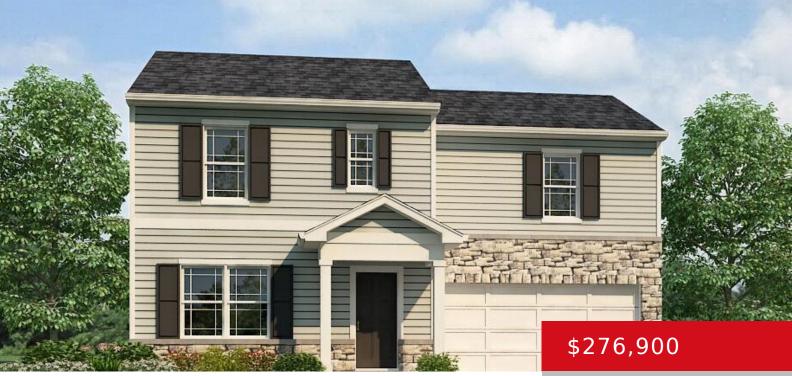

# 1529 ROBIN RD, SHELBYVILLE, KY 40065

https://zhomesre.com

New construction by D.R. Horton! The Fairton is a brand new 2story plan, standing tall with 4 bedrooms, 2.5 bathrooms, and a 2-car garage. The open first floor will become a favorite space, with its large great room open to the spacious kitchen. The Fairton kitchen is a highlight for many reasons such as beautiful [...]

### Basics

Type: Single Family Residence Bedrooms: 3 beds Area: 1510 sq ft Year built: 2024 Subdivision Name: ROBIN PLACE Status: Active Bathrooms: 2 baths Lot size: 0 sq ft County Or Parish: Shelby Bathrooms Full: 2