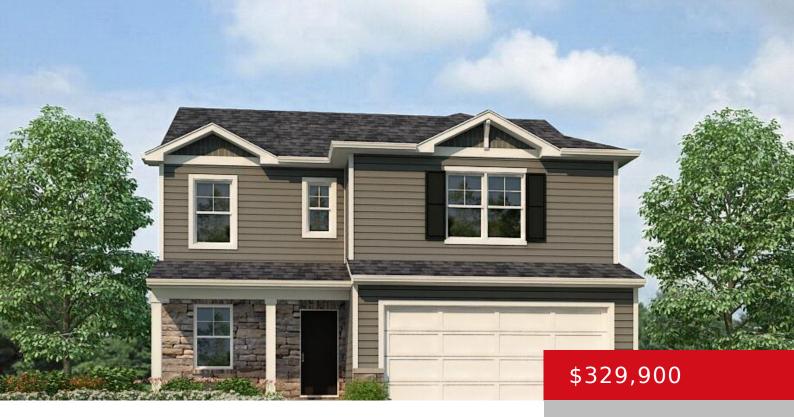

### 153 CORAL RIDGE WAY, BROOKS, KY 40109

https://zhomesre.com

New Construction by D.R. Horton in the beautiful Coral Ridge Springs community featuring the Sienna plan. This plan offers an island kitchen with pantry and lots of cabinet space Great room expands to light-filled casual dining room, which has walk out access to the back patio. Upstairs owners suite with private bath and walk-in closet. [...]

#### **Basics**

**Type:** Single Family Residence **Status:** Active

Bedrooms: 3 beds

Area: 1818 sq ft

Lot size: 5821 sq ft

Year built: 2024 County Or Parish: Bullitt

**Subdivision Name:** CORAL RIDGE SPRINGS **Bathrooms Full:** 2

# **Building Details**

**Foundation Details:** Slab **Stories:** 2

**Electric:** Residential **Fencing:** None

Roof: Shingle Construction Materials: Stone, Vinyl Siding

**Garage Spaces:** 2 **Basement:** None