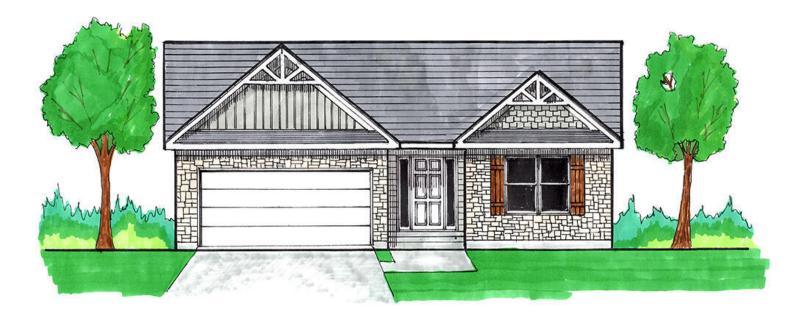

#### **1530 TAYLOR AVE, LOUISVILLE, KY 40213**

https://zhomesre.com

Another new construction home from quality builder RLM Building and Remodel. Siding & Stone Ranch with super floorplan. Primary bedroom suite with custom tile shower and double bowl vanity. Vaulted great room with fireplace and pretty mantle. Nice kitchen cabinets with soft close doors. Quartz countertops, a full stainless appliance package including refrigerator, stove, dishwasher [...]

#### \$299,900

- 3 beds
- 2 baths
- Single Family Residence
- Active Under Contract
- 1400 sq ft

#### Basics

Type: Single Family Residence Bedrooms: 3 beds Area: 1400 sq ft Year built: 2024 Subdivision Name: CAMP TAYLOR Status: Active Under Contract Bathrooms: 2 baths Lot size: 6969.6 sq ft County Or Parish: Jefferson Bathrooms Full: 2

## **Building Details**

| Foundation Details: Slab | Stories: 1                                  |
|--------------------------|---------------------------------------------|
| Electric: Residential    | Fencing: None                               |
| Roof: Shingle            | Construction Materials: Stone, Vinyl Siding |
| Garage Spaces: 2         | Basement: None                              |