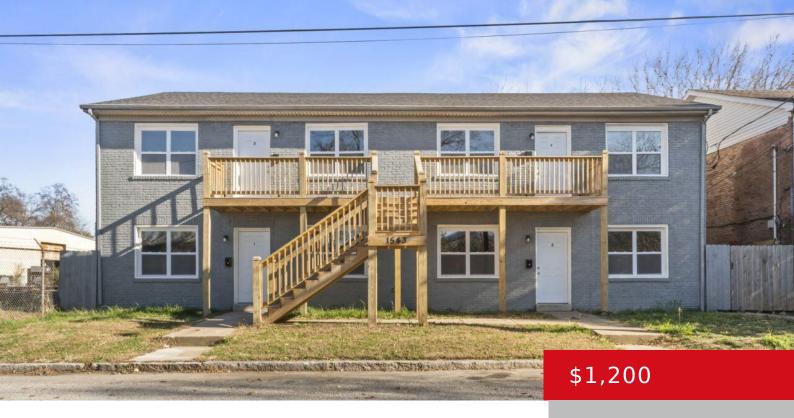

## 1543 S 10TH ST, 3, LOUISVILLE, KY 40208

https://zhomesre.com

Completely updated 3 bed, 1 bath multifamily apartment centrally located near U of L, SDF Airport, UPS and downtown.

- 3 heds
- 1 bath
- Apartment
- Renta
- Active
- 817 sq ft

### **Basics**

Category: Rental Type: Apartment

Status: Active Bedrooms: 3 beds

Bathrooms: 1 bath Area: 817 sq ft

Lot size: 3698 sq ft Year built: 1958

Lot Features: Sidewalk, DeadEnd County Or Parish: Jefferson