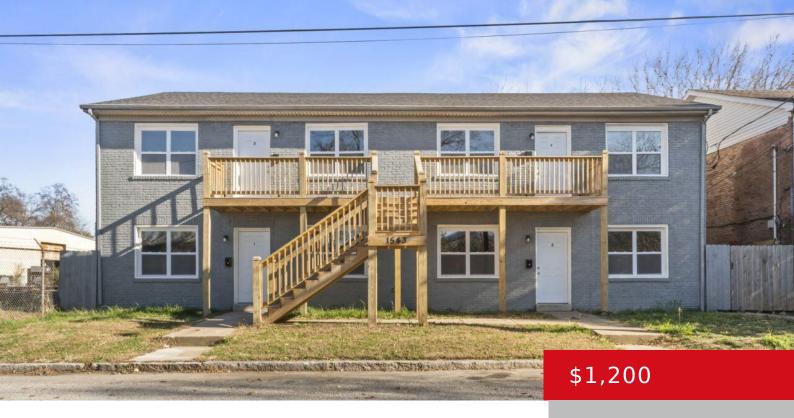

## 1543 S 10TH ST, 4, LOUISVILLE, KY 40208

https://zhomesre.com

Completely updated 3 bed, 1 bath multifamily apartment centrally located near U of L, SDF Airport, UPS and downtown.

- 3 heds
- 1 bath
- Apartment
- Renta
- Active
- 817 sq ft

#### **Basics**

Category: Rental Type: Apartment

Status: Active Bedrooms: 3 beds

Bathrooms: 1 bath Area: 817 sq ft

Lot size: 3698 sq ft Year built: 1958

Lot Features: Sidewalk, DeadEnd County Or Parish: Jefferson

# **Building Details**

Stories: 2, 2 Electric: Rental

**Fencing:** Privacy, Chain Link **Roof:** Shingle

**Construction Materials:** Brick **Basement:** None