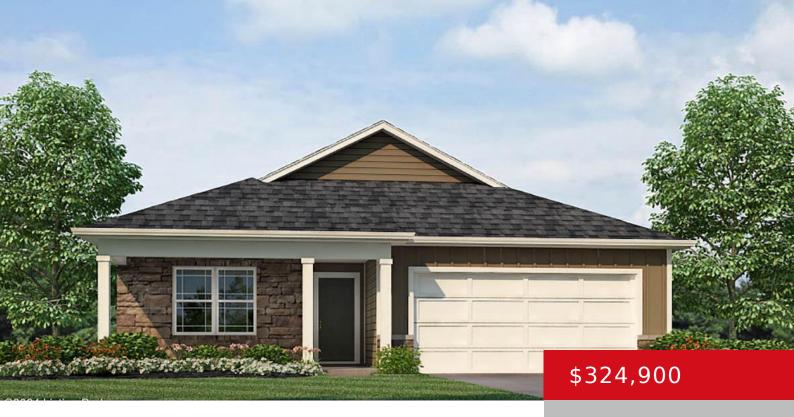

### 1546 ROBIN RD, SHELBYVILLE, KY 40065

https://zhomesre.com

Stylish new Harmony plan by D.R. Horton in beautiful Robin Place featuring one floor living with an open concept design. Island kitchen with stainless steel appliances, walk-in pantry and walk-out casual dining area and all open to the spacious great room. The primary bedroom is in the back of this home an includes an en [...]

- 3 heds
- 2 haths
- Single Family Residence
- Active
- 1498 sq ft

#### **Basics**

**Type:** Single Family Residence **Status:** Active

Bedrooms: 3 beds

Area: 1498 sq ft

Lot size: 5826 sq ft

**Year built:** 2024 **County Or Parish:** Shelby

**Subdivision Name:** ROBIN PLACE **Bathrooms Full:** 2