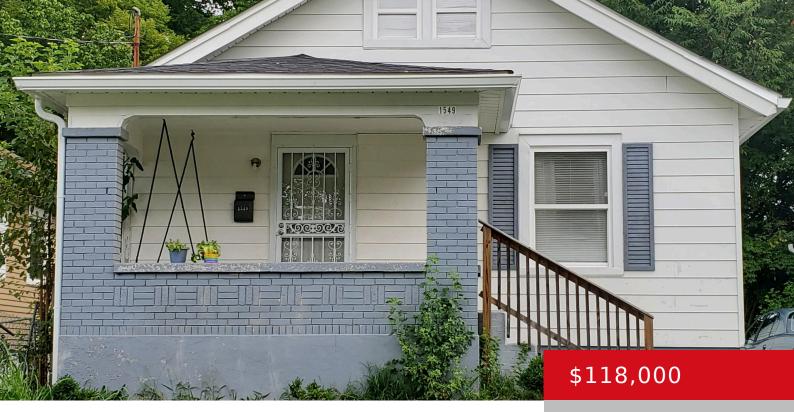

1549 CATALPA ST, LOUISVILLE, KY 40211

https://zhomesre.com

Great addition to your portfolio....this updated 3 bed, 1 bath, unfinished basement is a gem. Close to downtown and parks is an added bonus.

- 3 beds
- 1 bath
- Single Family Residence
- Active
- 960 sq ft

#### Basics

Type: Single Family Residence Bedrooms: 3 beds Area: 960 sq ft Year built: 1933 County Or Parish: Jefferson Bathrooms Full: 1 Status: Active Bathrooms: 1 bath Lot size: 3920.4 sq ft Lot Features: Sidewalk Subdivision Name: COLONIAL HILL

## **Building Details**

Foundation Details: Concrete Blk Electric: Residential Roof: Shingle Basement: Unfinished Stories: 1 Fencing: Chain Link Construction Materials: Brk/Ven

## **Amenities & Features**

Cooling: Central Air Exterior Features: Porch Parking Features: Driveway Fireplaces Total: 1 Utilities: Public Sewer, Public Water Heating: Forced Air