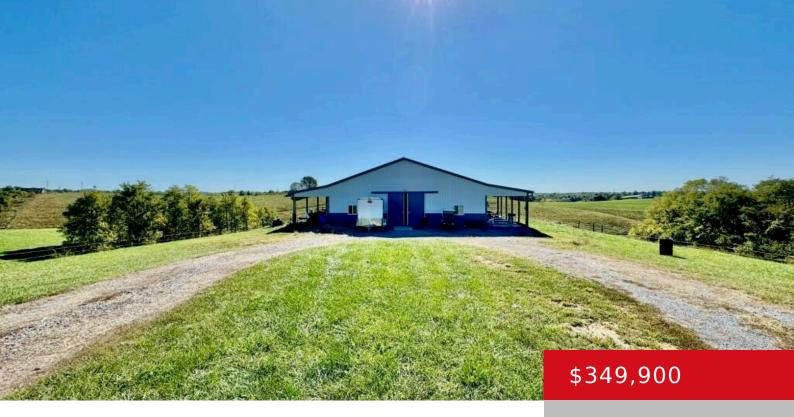

#### 155 LUCKY LN, PERRYVILLE, KY 40468

https://zhomesre.com

This stunning farm totaling 30.7 acres is ready for its new owner! Currently being used for horses, it could easily accommodate cattle and it has a good hay crop. There is a 3 year old  $50\times50$  barn with two 12 foot lean-to's & concrete floors! There is a finished living area totaling 900+/- sqft including [...]