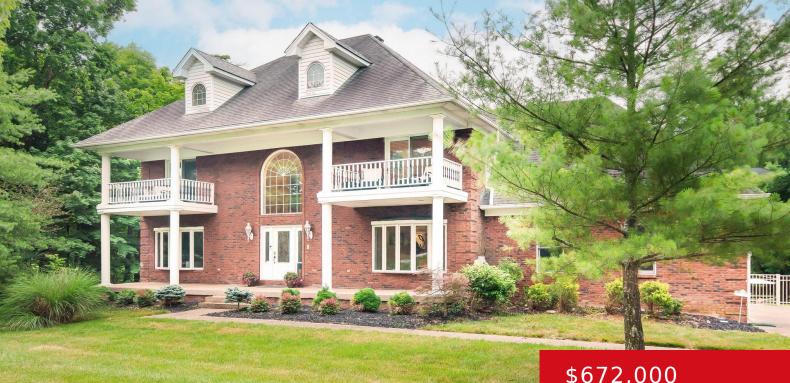

#### **155 PETERSON DR, TAYLORSVILLE, KY 40071** https://zhomesre.com

Welcome to 155 Peterson Drive in beautiful Taylorsville KY!! This home is your piece of the country just outside of Jefferson County!! This all brick 5/6 Bedroom Home has 3.5 Baths, Finished Walkout, 6+ Car Garage, Inground Saltwater Pool w/solar sunscreen, sitting on 2.9 acres, with Hardwood / Ceramic Tile & Carpet and updates throughout [...]

## \$672,000

### **Basics**

Type: Single Family Residence Bedrooms: 5 beds Area: 4445 sq ft **Year built:** 1996 County Or Parish: Spencer Bathrooms Full: 3

Status: Pending Bathrooms: 4 baths Lot size: 126324 sq ft Lot Features: Wooded Subdivision Name: PETERSON PLACE

## **Building Details**

Foundation Details: Poured Concrete **Electric:** Residential **Roof:** Shingle Garage Spaces: 6

Stories: 2 Fencing: Other, Wood, Chain Link, Farm Construction Materials: Brick, Vinyl Siding **Basement:** Walkout Finished

# **Amenities & Features**

Cooling: Central Air **Fireplaces Total:** 1 Exterior Features: Patio, Out Buildings, Pool Utilities: Electricity Connected, Propane, Septic - In Ground, Porch, Deck, Balcony System, Public Water