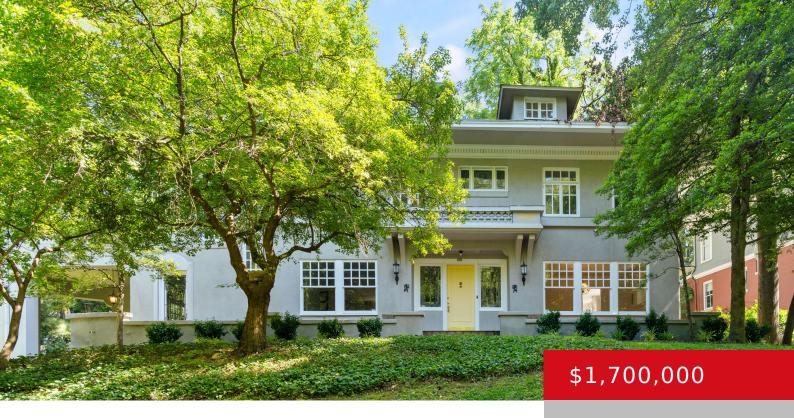

### 1552 CHEROKEE RD, LOUISVILLE, KY 40205

https://zhomesre.com

Nestled in the heart of the historic district, this magnificent house stands as a testament to early 20th-century grandeur and architectural ingenuity. Built in 1911, this expansive residence spans over 5,500 square feet, embodying the timeless elegance and sophistication that characterizes the era. The house, inspired by the legendary Frank Lloyd Wright with elements of [...]

#### **Basics**

**Type:** Single Family Residence **Status:** Active

Bedrooms: 5 beds

Area: 6425 sq ft

Bathrooms: 7 baths

Lot size: 22377 sq ft

Year built: 1911 County Or Parish: Jefferson

**Subdivision Name:** CHEROKEE TRIANGLE **Bathrooms Full:** 6