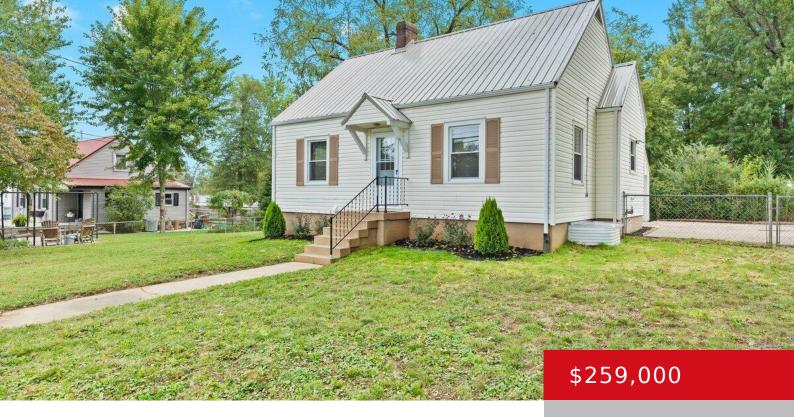

## 1552 TAYLOR AVE, LOUISVILLE, KY 40213

https://zhomesre.com

Charming & Fully Renovated Home in Camp Taylor! Discover the perfect blend of comfort and modern living in this beautifully updated corner-lot home. Featuring brand new kitchen cabinets, stunning quartz countertops, and a fully renovated bathroom. Enjoy the family/living area and retreat to two generously sized bedrooms on the main floor. The fully finished basement [...]

#### **Basics**

**Type:** Single Family Residence **Status:** Active

**Bedrooms: 3** beds **Bathrooms: 2** baths

Area: 1420 sq ft

Year built: 1949

Lot size: 9147.6 sq ft

Lot Features: Corner

County Or Parish: Jefferson Subdivision Name: ZACHARY TAYLOR

# **Building Details**

**Foundation Details:** Concrete Blk, Poured Concrete **Stories:** 1

**Electric:** Residential **Fencing:** Full, Chain Link

Roof: Metal Construction Materials: Vinyl Siding

Garage Spaces: 2 Basement: Partially finished