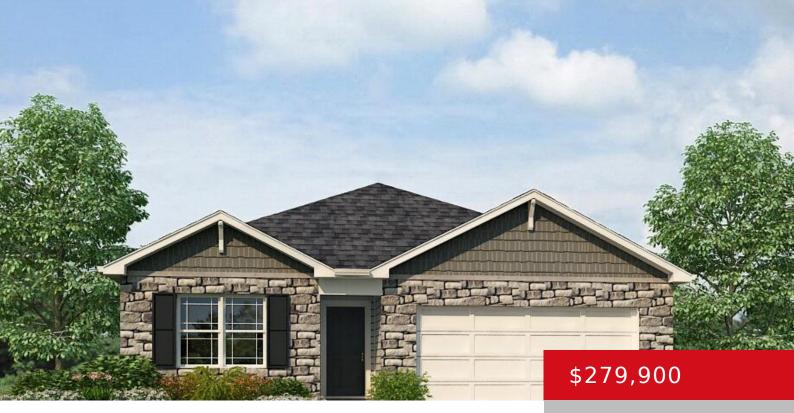

### 1553 ROBIN RD, SHELBYVILLE, KY 40065

https://zhomesre.com

New construction by D.R. Horton, the Freeport floorplan! This inviting single-level home features a modern open-concept design with four bedrooms and two bathrooms, perfectly catering to comfortable living. Three spacious bedrooms are located closer to the front of the home, ideal for family or guests, conveniently sharing a full bathroom. Towards the rear, a private [...]

- 3 beds
- 2 baths
- Single Family Residence
- Active
- 1501 sq ft

### Basics

Type: Single Family Residence Bedrooms: 3 beds Area: 1501 sq ft Year built: 2024 Subdivision Name: ROBIN PLACE Status: Active Bathrooms: 2 baths Lot size: 0 sq ft County Or Parish: Shelby Bathrooms Full: 2

# **Building Details**

Foundation Details: Slab Fencing: None Construction Materials: Stone, Vinyl Siding Basement: None Electric: Residential Roof: Shingle Garage Spaces: 2