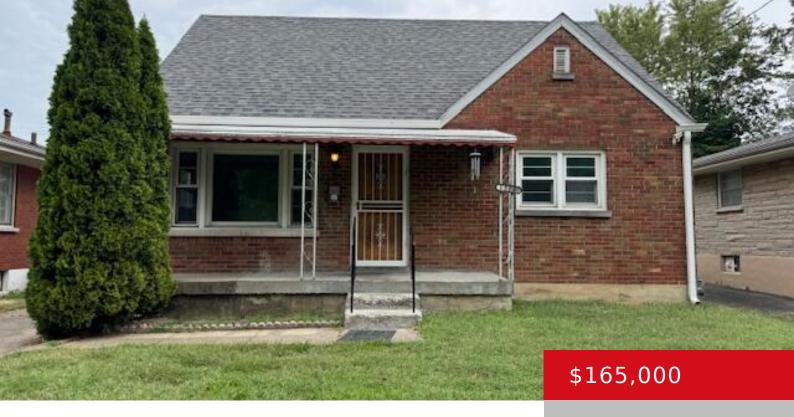

### 1553 WALTER AVE, LOUISVILLE, KY 40215

https://zhomesre.com

Great opportunity to invest in an all-brick home that has it all with four bedrooms, basement and garage. This home features a covered front porch, replacement windows, hardwood flooring, basement with walk up exit and newer roof (2018). While this home is currently dated, envision the possibilities to modernize and make it your dream home. [...]

### **Basics**

**Type:** Single Family Residence **Status:** Pending

**Bedrooms: 4** beds **Bathrooms: 1** bath

**Area: 1097** sq ft **Lot size: 5662.8** sq ft

Year built: 1957 County Or Parish: Jefferson

# **Building Details**

**Foundation Details:** Poured Concrete **Stories:** 2

Electric: Residential Fencing: Partial, Chain Link

Roof: Shingle Construction Materials: Brk/Ven

**Garage Spaces:** 1 **Basement:** Walk-up

## **Amenities & Features**

Cooling: Central Air Exterior Features: Porch

**Heating:** Forced Air, Natural Gas