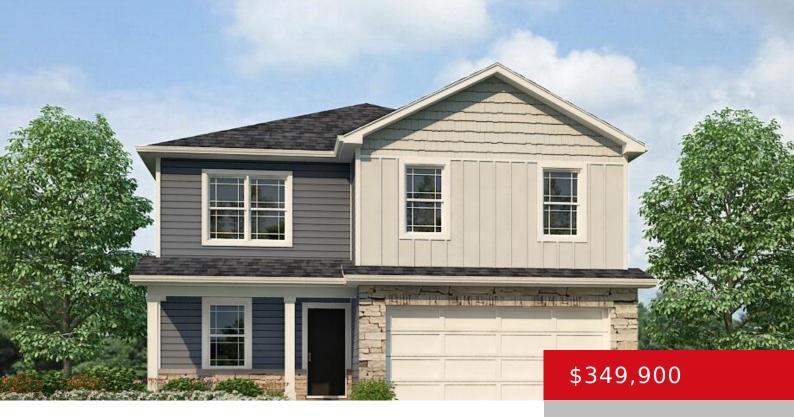

## 1554 ROBIN RD, SHELBYVILLE, KY 40065

https://zhomesre.com

New Construction by D.R. Horton Homes in the beautiful Robin Place community. The Bellamy plan offers an open concept, 2-story home features 4 large bedrooms and 2.5 baths. The home features a turnback staircase situated away from the foyer for convenience and privacy, plus a wonderful study that can be used as the perfect office [...]

### **Basics**

**Type:** Single Family Residence

**Bedrooms: 4** beds **Area: 2053** sq ft

Year built: 2024

**Subdivision Name: ROBIN PLACE** 

**Status:** Pending

Bathrooms: 3 baths

Lot size: 5826 sq ft