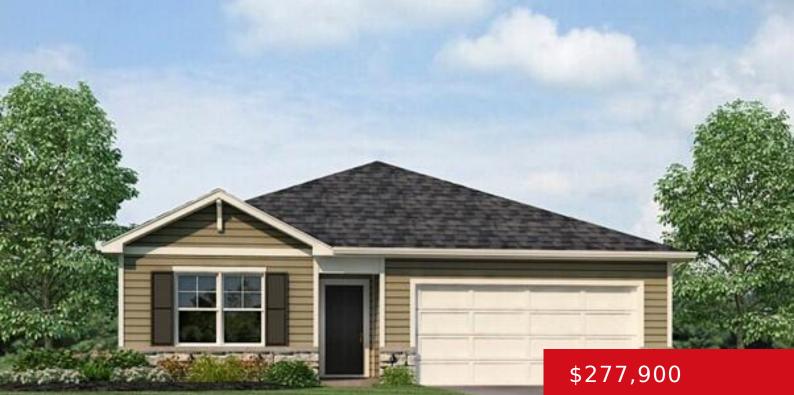

#### 1555 ROBIN RD, SHELBYVILLE, KY 40065

https://zhomesre.com

New Construction by D.R. Horton! The Aldridge is a charming, open concept, single floor home featuring 3 bedrooms and 2 bathrooms. The entry of the home leads to a spacious, inviting living area with ample kitchen and connected dining area. The well-appointed kitchen features stainless steel appliances, sleek cabinetry, and large island perfect for gathering. [...]

#### Basics

Type: Single Family Residence Bedrooms: 3 beds Area: 1272 sq ft Year built: 2024 Subdivision Name: ROBIN PLACE Status: Active Bathrooms: 2 baths Lot size: 8125 sq ft County Or Parish: Shelby Bathrooms Full: 2