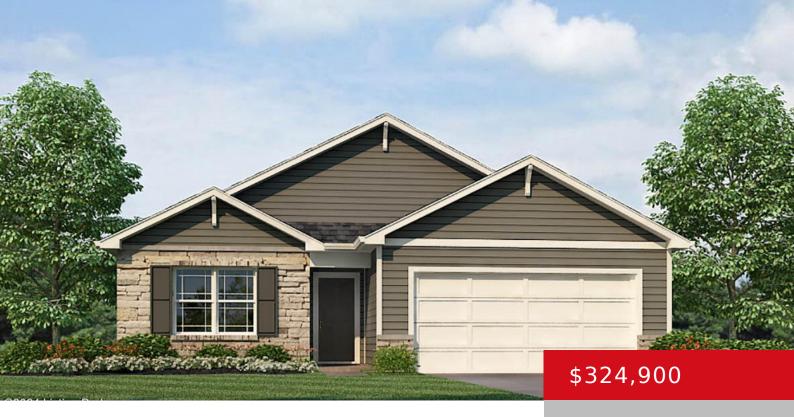

### 1556 ROBIN RD, SHELBYVILLE, KY 40065

https://zhomesre.com

Stylish new Harmony plan by D.R. Horton in beautiful Robin Place featuring one floor living with an open concept design. Island kitchen with stainless steel appliances, beautiful cabinetry, walkin pantry and walk-out casual dining area and all open to the spacious great room. The primary bedroom is located in the back of this home and [...]

#### **Basics**

**Type:** Single Family Residence **Status:** Active

**Bedrooms: 3** beds **Bathrooms: 2** baths

**Area: 1498** sq ft **Lot size: 0** sq ft

Year built: 2024 County Or Parish: Shelby

**Subdivision Name: ROBIN PLACE Bathrooms Full: 2** 

## **Building Details**

**Foundation Details:** Slab **Stories:** 1

Electric: Residential Fencing: None

Roof: Shingle Construction Materials: Stone, Vinyl Siding

**Garage Spaces:** 2 **Basement:** None