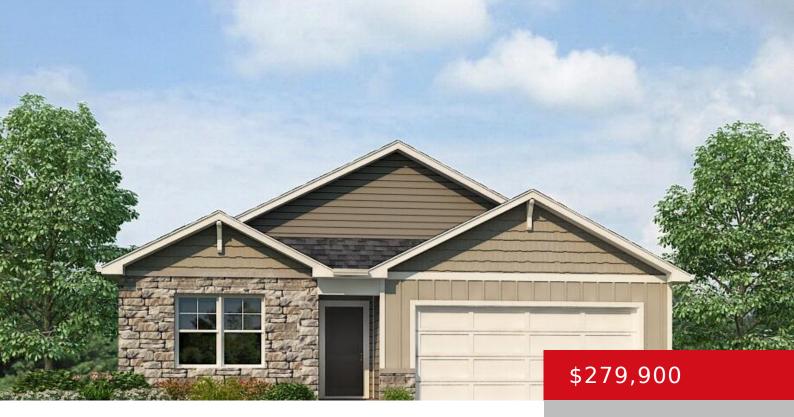

## 1557 ROBIN RD, SHELBYVILLE, KY 40065

https://zhomesre.com

Start off your new year in a new home! This Aldridge plan is a beautifully designed 3 bedroom, 2 bath, single-floor home that seamlessly combines comfort and style in a cozy package. Perfect for entertaining, the airy layout connects the living room, dining area, and kitchen, creating a warm and inviting space. The kitchen is [...]

### **Basics**

**Type:** Single Family Residence **Status:** Active

Bedrooms: 3 beds

Area: 1272 sq ft

Lot size: 8125 sq ft

Year built: 2024 County Or Parish: Shelby

**Subdivision Name: ROBIN PLACE Bathrooms Full: 2** 

# **Building Details**

**Foundation Details:** Slab **Stories:** 1

Electric: Residential Fencing: None

Roof: Shingle Construction Materials: Stone, Vinyl Siding

**Garage Spaces:** 2 **Basement:** None