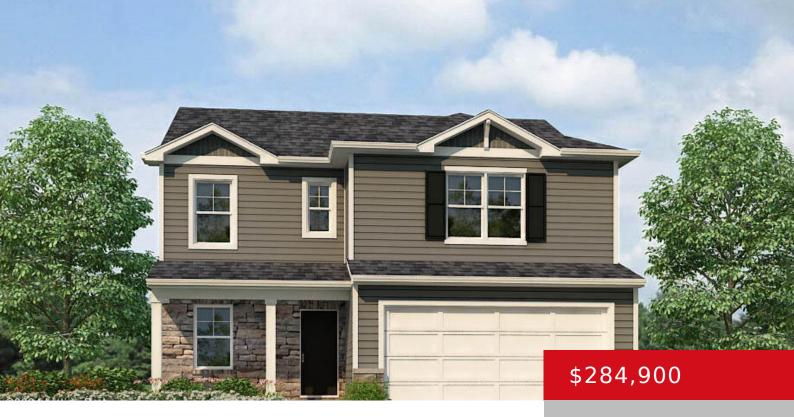

### 1558 ROBIN RD, SHELBYVILLE, KY 40065

https://zhomesre.com

Trendy new Sienna plan by D.R. Horton in beautiful Robin Place featuring a welcoming covered front porch. Once inside you'll find an open concept design with an island kitchen with included appliances, beautiful cabinetry, walk-in pantry, walk-out casual dining area and all open to the spacious great room. Upstairs owners suite with an en suite [...]

- 3 heds
- 3 haths
- Single Family Residence
- Pending
- 1818 sq ft

#### **Basics**

**Type:** Single Family Residence **Status:** Pending

Bedrooms: 3 beds

Area: 1818 sq ft

Lot size: 8125 sq ft

Year built: 2024 County Or Parish: Shelby

**Subdivision Name:** ROBIN PLACE **Bathrooms Full:** 2

# **Building Details**

Foundation Details: Slab Stories: 2

Electric: Residential Fencing: None

**Roof:** Shingle **Construction Materials:** Stone, Vinyl Siding

**Garage Spaces:** 2 **Basement:** None

### **Amenities & Features**

Cooling: Central Air Exterior Features: Patio, Porch

**Utilities:** Electricity Connected, Public Sewer, Public **Parking Features:** Attached, Entry

Water Front, Driveway

**Heating:** Forced Air, Natural Gas