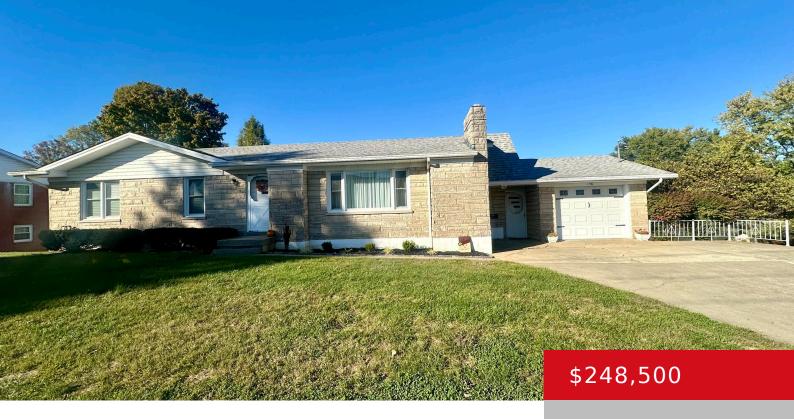

### 156 ATWILL ST, BRANDENBURG, KY 40108

https://zhomesre.com

Adorable 3 bedroom, 1.5 bath bedford stone home with one-car attached garage situated in the heart of Brandenburg city limits and all of its amenities. With a little under 1,700 sq ft on the main floor, there is more than an ample amount of living space, complete with a living room, powder room off of [...]

- 3 beds
- 2 haths
- Single Family Residence
- Active
- 1694 sq ft

#### **Basics**

**Type:** Single Family Residence **Status:** Active

**Bedrooms: 3** beds **Bathrooms: 2** baths

**Area: 1694** sq ft **Lot size: 14810.4** sq ft

Year built: 1954 County Or Parish: Meade

**Subdivision Name: NONE Bathrooms Full:** 1

# **Building Details**

**Foundation Details:** Concrete Blk **Stories:** 1

Electric: Residential Fencing: None

Roof: Shingle Construction Materials: Stone

**Garage Spaces:** 1 **Basement:** Walkout Unfinished