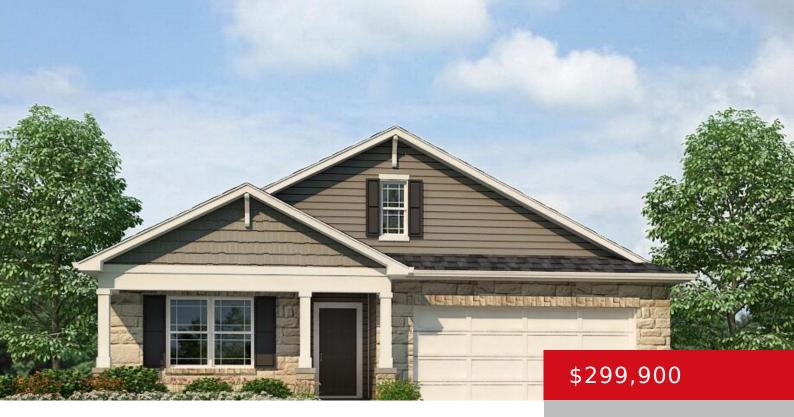

# 156 CORAL SPRINGS PKWY, BROOKS, KY 40109

https://zhomesre.com

New Construction by D.R. Horton in the desirable Coral Ridge Springs community featuring the Chatham floorplan. The one-level Chatham plan provides an efficient, four-bedroom, two-bath design. You will love the integration of the kitchen, casual dining area and great room in an open concept design. The well-appointed kitchen has a convenient, walk-in corner pantry, a [...]

- 4 heds
- 2 haths
- Single Family Residence
- Active
- 1771 sq ft

#### **Basics**

**Type:** Single Family Residence **Status:** Active

Bedrooms: 4 beds

Area: 1771 sq ft

Bathrooms: 2 baths

Lot size: 7200 sq ft

Year built: 2024 County Or Parish: Bullitt

**Subdivision Name:** CORAL RIDGE SPRINGS **Bathrooms Full:** 2

## **Building Details**

Foundation Details: Slab Stories: 1

Electric: Residential Roof: Shingle

**Construction Materials:** Stone, Vinyl Siding Garage Spaces: 2

Basement: None