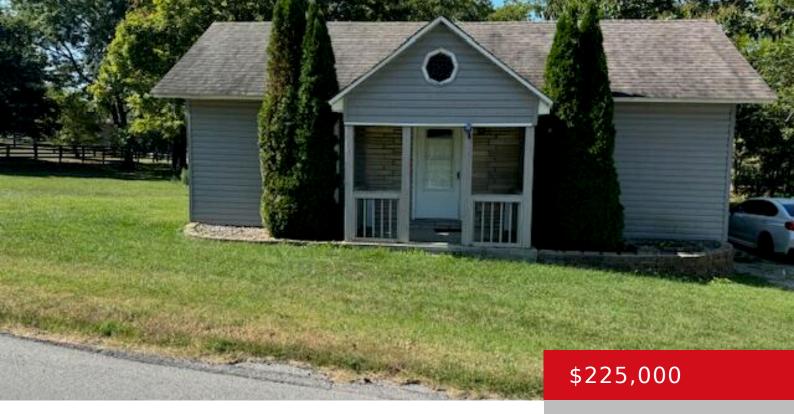

#### **1566 NORMANDY RD, TAYLORSVILLE, KY** 40071

https://zhomesre.com

This quaint three-bedroom, two-bathroom house sits alongside of Normandy Rd. Within the last 8 years it has been remodeled adding a second bathroom, and replacing HVAC, Water Heater, windows and etc. The back porch is partially covered, where you can enjoy the view of the freshly landscaped yard with a creek that runs along the [...]

- 3 beds
- 2 baths
- Single Family Residence
- Pending
- 1342 sq ft

### Basics

Type: Single Family Residence Bedrooms: 3 beds Area: 1342 sq ft Year built: 1940 Subdivision Name: NONE Status: Pending Bathrooms: 2 baths Lot size: 50965.2 sq ft County Or Parish: Spencer Bathrooms Full: 2

# **Building Details**

Foundation Details: Crawl Space Electric: Residential Construction Materials: Vinyl Siding Stories: 1 Roof: Shingle Basement: None