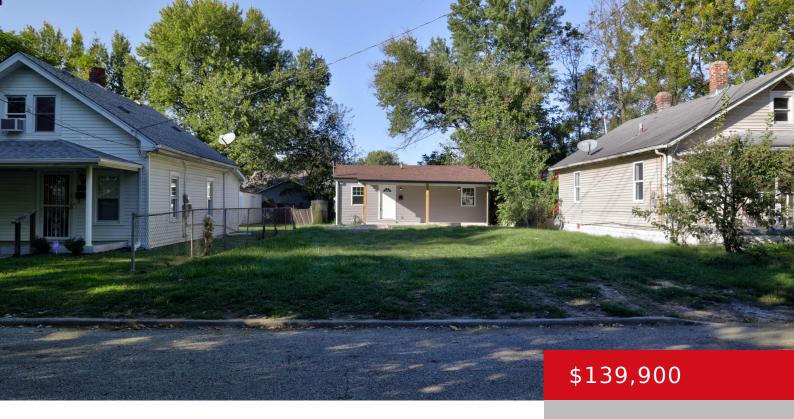

#### 157 E WAMPUM AVE, LOUISVILLE, KY 40214

https://zhomesre.com

Welcome to this charming and fully renovated 2-bedroom, 1-bath starter home perfect for first time home buyers or downsizers! This residence has been updated top to bottom with modern finishes. Enjoy a bright, open living area with fresh paint, new flooring, and plenty of natural light. The kitchen boasts brandnew stainless-steel appliances, granite countertops, and [...]

Judith N Gonzalez
ZHomes Real Estate

- 2 beds
- 1 hath
- Single Family Residence
- Pending
- 806 sq ft

### **Basics**

**Type:** Single Family Residence **Status:** Pending

**Bedrooms: 2** beds **Bathrooms: 1** bath

**Area: 806** sq ft **Lot size: 5227.2** sq ft

Year built: 1950 County Or Parish: Jefferson

**Subdivision Name:** MERIDALE **Bathrooms Full:** 1