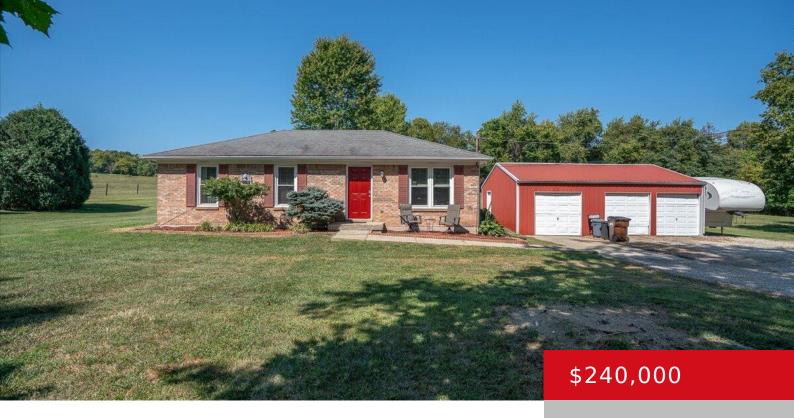

# 157 JEPTHA KNOB RD, SHELBYVILLE, KY 40065

https://zhomesre.com

Beautiful Private Setting – East Shelby County 1 Acre property, Brick Ranch and detached 3 car garage offers country living opportunity at an affordable price. Lots of remodeling to this approximately 1100 sf 3 BR and 1 BA home. Upgrades include a complete kitchen remodel (dishwasher and pantry added) – new lighting, flooring, paint too. [...]

#### **Basics**

**Type:** Single Family Residence **Status:** Pending

**Bedrooms: 3** beds **Bathrooms: 1** bath

**Area: 1100** sq ft **Lot size: 46609.2** sq ft

Year built: 1993 Lot Features: See Remarks

## **Building Details**

**Foundation Details:** Crawl Space **Stories:** 1

Electric: Residential Fencing: None

Roof: Slate Construction Materials: Wood Frame, Brk/Ven

**Garage Spaces:** 3 **Basement:** None