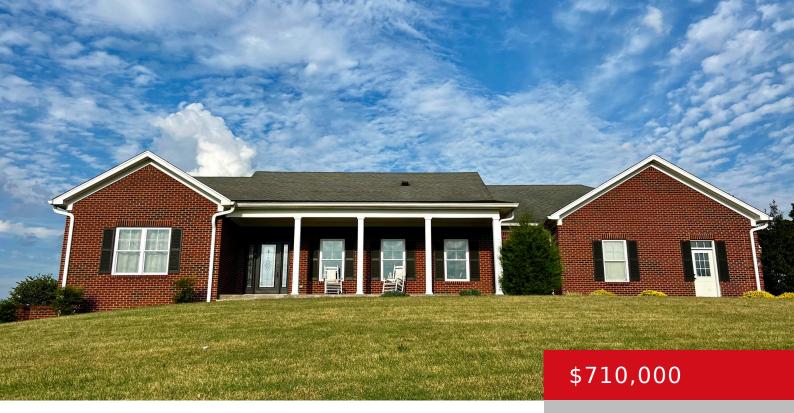

### **1570 HALLS LN, SHEPHERDSVILLE, KY 40165** https://zhomesre.com

Nestled on 10 sprawling acres of a historic Kentucky farm, this charming abode offers splendid vistas of your personal pond from the expansive porch. As you step into the home, you are welcomed by vaulted ceilings, wooden beams salvaged from the property's previous dwelling, pristine cream-colored walls, a grand entrance, and a spacious living room. [...]

- 3 beds
- 4 baths
- Single Family Residence
- Active Under Contract
- 5648 sq ft

### Basics

Type: Single Family Residence Bedrooms: 3 beds Area: 5648 sq ft Year built: 2012 Subdivision Name: NONE Status: Active Under Contract Bathrooms: 4 baths Lot size: 435600 sq ft County Or Parish: Bullitt Bathrooms Full: 4

# **Building Details**

Foundation Details: Poured Concrete Electric: Residential Construction Materials: Brick Basement: Finished, Walkout Finished Stories: 1 Roof: Shingle Garage Spaces: 4