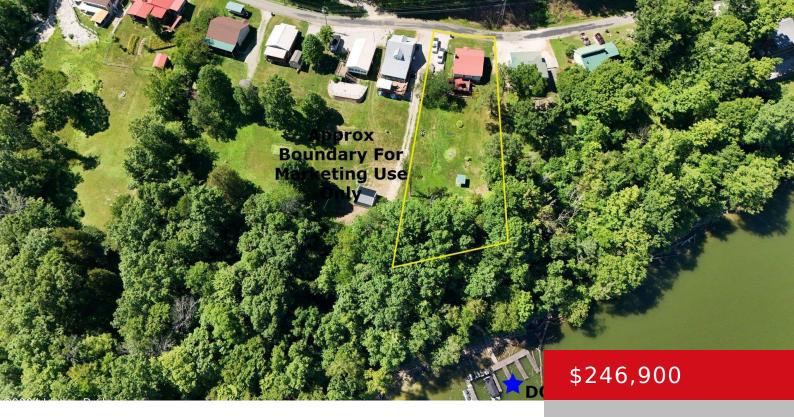

### **1578 ROBBIN LN, CUB RUN, KY 42729**

https://zhomesre.com

Nolin Lake Waterfront and Waterview Home Near Wax This is the perfect weekend getaway on Nolin Lake. The home has 2 bedrooms and one full bath all located on one floor. Open floor plan with the kitchen, dining and living room. The backside of the home has a large, conditioned sunroom with windows on 3 [...]

#### **Basics**

**Type:** Single Family Residence **Status:** Active

Bedrooms: 2 beds Bathrooms: 1 bath

**Area: 1020** sq ft **Lot size: 13068** sq ft

Year built: 1970 County Or Parish: Hart

**Subdivision Name:** BLAND **Bathrooms Full:** 1