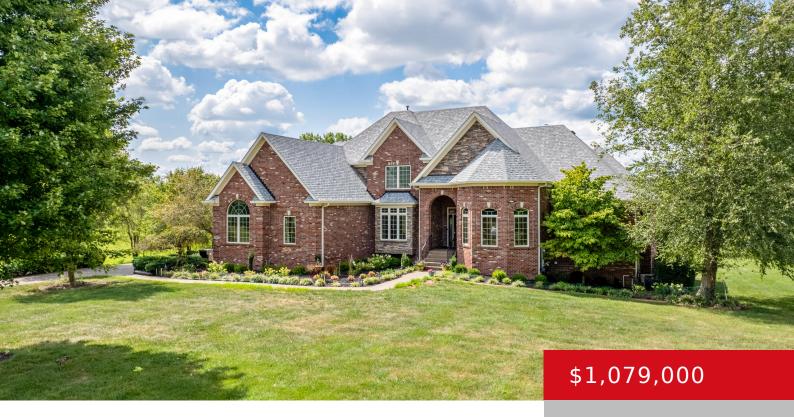

# 15804 CRYSTAL VALLEY WAY, LOUISVILLE, KY 40299

https://zhomesre.com

Welcome to your dream home, a stunning 5,888 sq. ft. brick residence set on a sprawling 4.48-acre lot in the highly soughtafter Jefferson County. This elegant property features 3 spacious bedrooms and 4.5 luxurious bathrooms, each adorned with custom trim work that adds a touch of sophistication and style. The home's entertainment oasis extends to [...]

#### **Basics**

**Type:** Single Family Residence **Status:** Pending

Bedrooms: 3 beds Bathrooms: 5 baths

**Area: 5888** sq ft **Lot size: 195148.8** sq ft

Year built: 2005 County Or Parish: Jefferson

**Subdivision Name:** CRYSTAL VALLEY ESTATES **Bathrooms Full:** 4

## **Building Details**

**Foundation Details:** Poured Concrete **Stories:** 1

Electric: Residential Roof: Shingle

**Construction Materials:** Brick **Garage Spaces:** 5

Basement: Walkout Finished