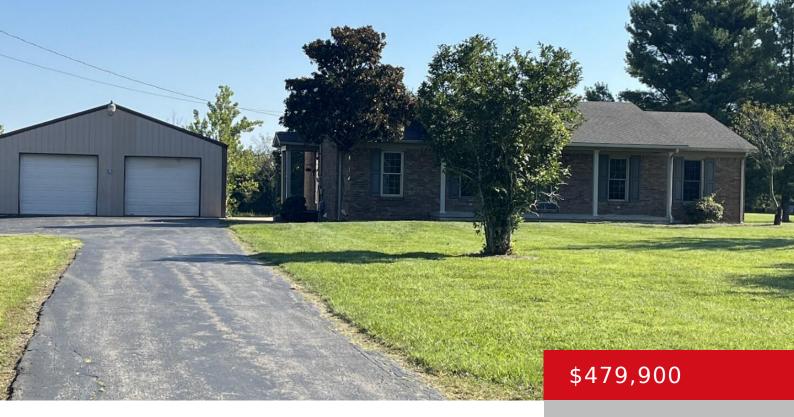

#### **1582 BALLTOWN RD, BARDSTOWN, KY 40004** https://zhomesre.com

Discover this 2679 sq ft brick home with a 1200 sq ft unfinished basement on 5.28 acres. Featuring 4 bedrooms and 3 full baths, it boasts hardwood and tile flooring, a cozy living room fireplace, and a Florida all-season room with a private rear view. The primary bedroom includes its own fireplace, a walk-in closet, [...]

- 4 beds
- 3 baths
- Single Family Residence
- Active
- 2679 sq ft

#### Basics

Type: Single Family Residence Bedrooms: 4 beds Area: 2679 sq ft Year built: 1990 Subdivision Name: NONE

Status: Active Bathrooms: 3 baths Lot size: 229996.8 sq ft County Or Parish: Nelson Bathrooms Full: 3

# **Building Details**

Foundation Details: Concrete Blk, Poured Concrete Electric: Residential Roof: Shingle Garage Spaces: 2 Stories: 1 Fencing: Farm Construction Materials: Brick Basement: Unfinished, Walk-up