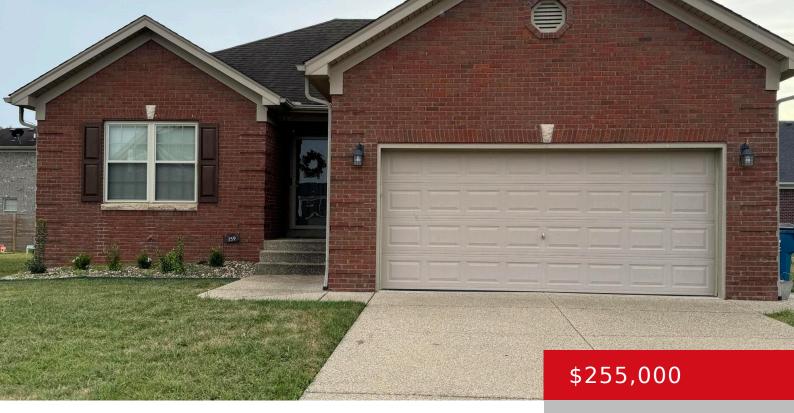

# 159 BLUEBILL CT, SHEPHERDSVILLE, KY 40165

https://zhomesre.com

Don't miss out on this ready to move into ranch home on a culde-sac. The home is conveniently located to downtown Shepherdsville and I-65. The open kitchen and great room make this one the perfect place to hang out. The kitchen dishwasher, built-in microwave and the stove stays along with the refrigerator. The primary bedroom [...]

- 3 beds
- 2 haths
- Single Family Residence
- Pending
- 1182 sq ft

#### **Basics**

Type: Single Family Residence Status: Pending

**Bedrooms: 3** beds **Bathrooms: 2** baths

**Area: 1182** sq ft **Lot size: 6969.6** sq ft

Year built: 2010 Lot Features: Cul De Sac

County Or Parish: Bullitt Subdivision Name: RESERVES OF MALLARD LAKE