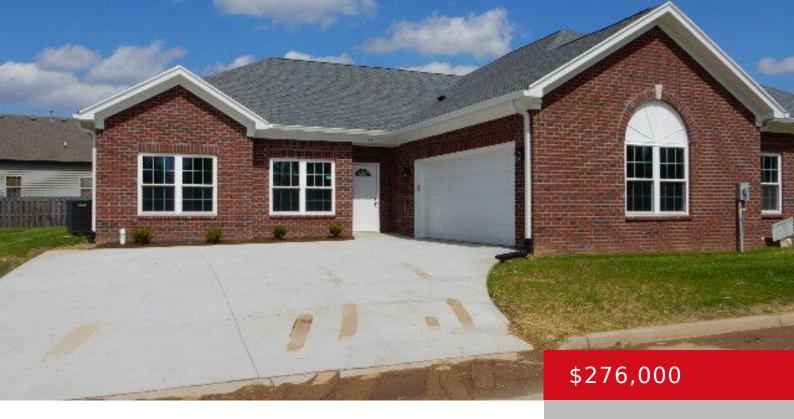

#### **159 BULLITT CREEK DR, SHEPHERDSVILLE, KY 40165**

https://zhomesre.com

Condo- 2BR, 2BA with office area. Quality built home with open floor plan, large primary bedroom and bath, large walk in closets. Quality built. • 2 beds

• 2 baths

- Condominium
- Active
- 1564 sq ft

## Basics

Type: CondominiumStatus: ActiveBedrooms: 2 bedsBathrooms: 2 bathsArea: 1564 sq ftLot size: 0 sq ftYear built: 2023Lot Features: LevelCounty Or Parish: BullittSubdivision Name: BULLITT CREEK CONDOSBathrooms Full: 2

## **Building Details**

Foundation Details: Poured Concrete Electric: Residential Roof: Shingle Garage Spaces: 2 Stories: 1, 1 Fencing: None Construction Materials: Brk/Ven, Vinyl Siding Basement: None

# **Amenities & Features**

Cooling: Central AirExterior Features: Patio, PorchUtilities: Electricity Connected, Public Sewer, Public WaterParking Features: AttachedHeating: ElectricFeatures: Attached