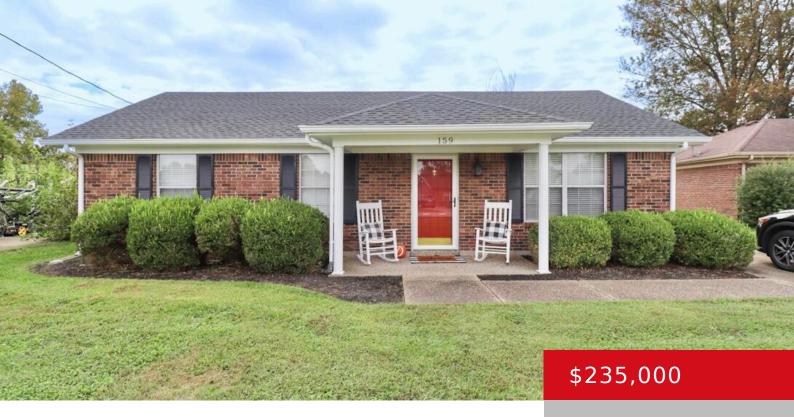

### 159 CARRISSA CT, LOUISVILLE, KY 40229

https://zhomesre.com

Welcome Home! This charming 3-bedroom, 1.5 bath residence has been beautifully updated and is ready for you to move in. Key features include a newly renovated bathroom with stylish fixtures, spacious bedrooms and bright newly painted interior that create a welcoming atmosphere. Enjoy peace of mind with a new roof and an efficient new AC [...]

- 3 heds
- 2 baths
- Single Family Residence
- Active
- 1050 sq ft

### **Basics**

Type: Single Family Residence Status: Active

Bedrooms: 3 beds Bathrooms: 2 baths

Area: 1050 sq ft Lot size: 4731 sq ft

Year built: 1992 Lot Features: Cul De Sac, Sidewalk, Cleared, DeadEnd, Level