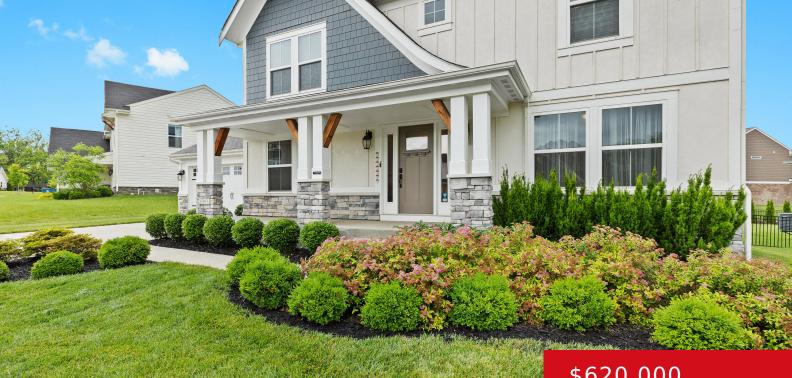

#### **15915 LONG MEADOW WAY, LOUISVILLE, KY** 40245

https://zhomesre.com

This exquisite 4 bedroom, 3.5 bath home welcomes you with a charming covered front porch, setting the tone for the warmth and elegance found within. Step inside to discover a spacious open floor plan, with a craftsman-style design that exudes timeless appeal. Formal dining room has wainscoting, along with home office that also boasts extra [...]

### \$620,000

## Basics

Type: Single Family ResidenceStatus: ActiveBedrooms: 4 bedsBathrooms: 4 bathsArea: 3506 sq ftLot size: 10018.8 sq ftYear built: 2018Lot Features: Sidewalk, Cleared, LevelCounty Or Parish: JeffersonSubdivision Name: FLOYDS FORK ESTATEBathrooms Full: 3Subdivision Name: FLOYDS FORK ESTATE