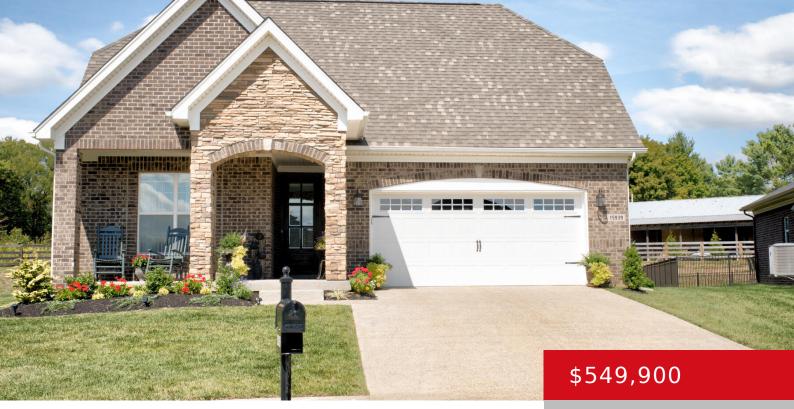

#### 15939 CUMBERLAND LAKE CIR, LOUISVILLE, KY 40245

https://zhomesre.com

Beautiful all brick home in an amazing location! Twin Lakes subdivision is a wonderful place to live offering maintenance free living! Your grass is mowed along with exterior landscape maintenance. This home offers an open and airy floorplan. Beautiful eat-in kitchen with tons of cabinetry and granite countertops. Great room with fireplace and higher ceilings. [...]

- 3 beds
- 3 baths
- Single Family Residence
- Pending
- 2633 sq ft

### Basics

Type: Single Family Residence Bedrooms: 3 beds Area: 2633 sq ft Year built: 2023 County Or Parish: Jefferson Bathrooms Full: 3 Status: Pending Bathrooms: 3 baths Lot size: 16552.8 sq ft Lot Features: Covt/Restr, Cul De Sac Subdivision Name: TWIN LAKES